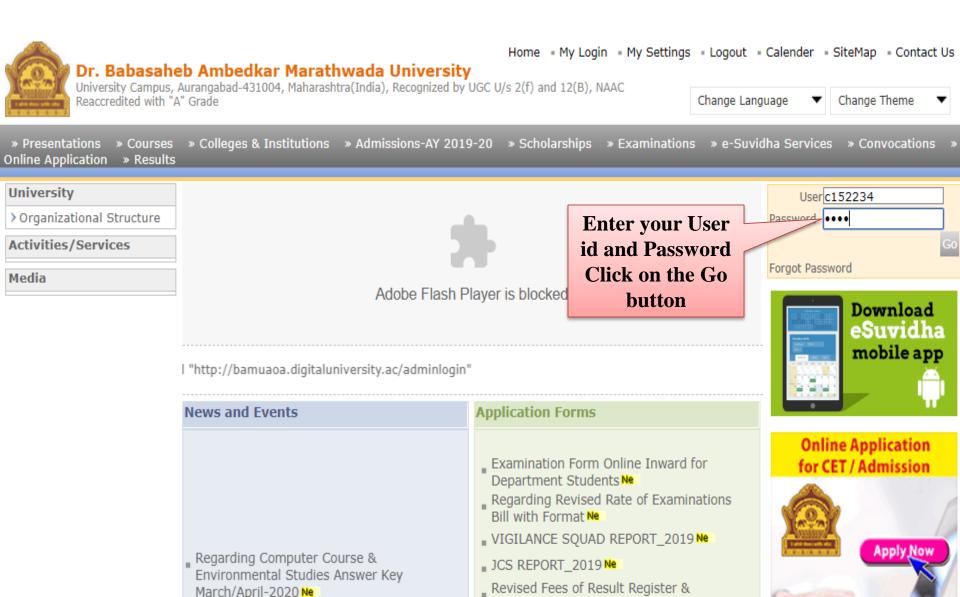

## Use the URL http://bamua.digitaluniversity.ac to visit your university site To do.

## **Click on the Admission link.**

Home • My Login • My Settings • Logout • Calendar • Sitemap • Contact Us • Switch TO OA