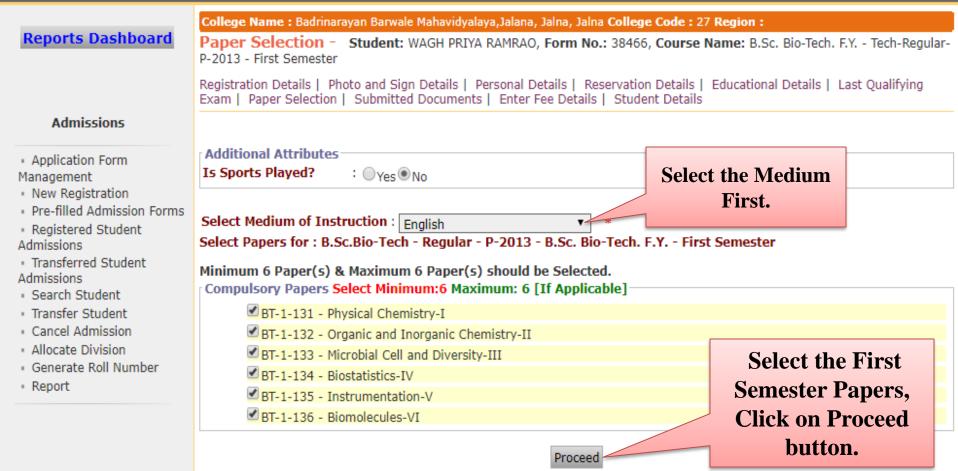

## In the dropdown box, select the required information and click on Proceed.

| Home • My Login • My Settings • Logout • Calendar • Sitemap • Contact Us • Switch TO OA <b>Dr. Babasaheb Ambedkar Marathwada University</b> University Campus, Aurangabad-431004, Maharashtra(India), Recognized by UGC U/s 2(f) and 12(B), NAAC Reaccredited with "A" Grade |                                                                                                                                               |                                               |  |  |  |  |  |
|------------------------------------------------------------------------------------------------------------------------------------------------------------------------------------------------------------------------------------------------------------------------------|-----------------------------------------------------------------------------------------------------------------------------------------------|-----------------------------------------------|--|--|--|--|--|
|                                                                                                                                                                                                                                                                              | New Registration   Pre-filled Admission Forms   Registered Student Admissions   Tr<br>ion   Allocate Division   Generate Roll Number   Report | ansferred Student Admissions   Search Student |  |  |  |  |  |
| <b>Reports Dashboard</b>                                                                                                                                                                                                                                                     | College Name : Badrinarayan Barwale Mahavidyalaya,Jalana, Jalna, Jalna College Co<br>Course Selection                                         | ode : 27 Region :                             |  |  |  |  |  |
| Admissions                                                                                                                                                                                                                                                                   | Admissions for Academic Year                                                                                                                  | 2019-2020                                     |  |  |  |  |  |
| <ul> <li>Application Form</li> <li>Management</li> </ul>                                                                                                                                                                                                                     | Course : B.Sc.Bio-Tech-Regular-P-2013                                                                                                         | *                                             |  |  |  |  |  |
| <ul> <li>New Registration</li> </ul>                                                                                                                                                                                                                                         | Branch (if applicable) :                                                                                                                      |                                               |  |  |  |  |  |
| <ul> <li>Pre-filled Admission Forms</li> <li>Registered Student</li> </ul>                                                                                                                                                                                                   | No Branch Available 🔹 *                                                                                                                       | Course Part :                                 |  |  |  |  |  |
| Admissions                                                                                                                                                                                                                                                                   | B.Sc. Bio-Tech. F.Y. *                                                                                                                        | Course Part Term :                            |  |  |  |  |  |
| <ul> <li>Transferred Student<br/>Admissions</li> </ul>                                                                                                                                                                                                                       | First Semester *                                                                                                                              | In the dropdown box                           |  |  |  |  |  |
| <ul> <li>Search Student</li> </ul>                                                                                                                                                                                                                                           |                                                                                                                                               | Select the required                           |  |  |  |  |  |
| <ul> <li>Transfer Student</li> <li>Cancel Admission</li> </ul>                                                                                                                                                                                                               | Proceed                                                                                                                                       | information And                               |  |  |  |  |  |
| <ul> <li>Allocate Division</li> </ul>                                                                                                                                                                                                                                        |                                                                                                                                               | click on the Proceed                          |  |  |  |  |  |
| <ul> <li>Generate Roll Number</li> </ul>                                                                                                                                                                                                                                     |                                                                                                                                               | button.                                       |  |  |  |  |  |
| <ul> <li>Report</li> </ul>                                                                                                                                                                                                                                                   | Note: * marked fields are mandatory.                                                                                                          |                                               |  |  |  |  |  |