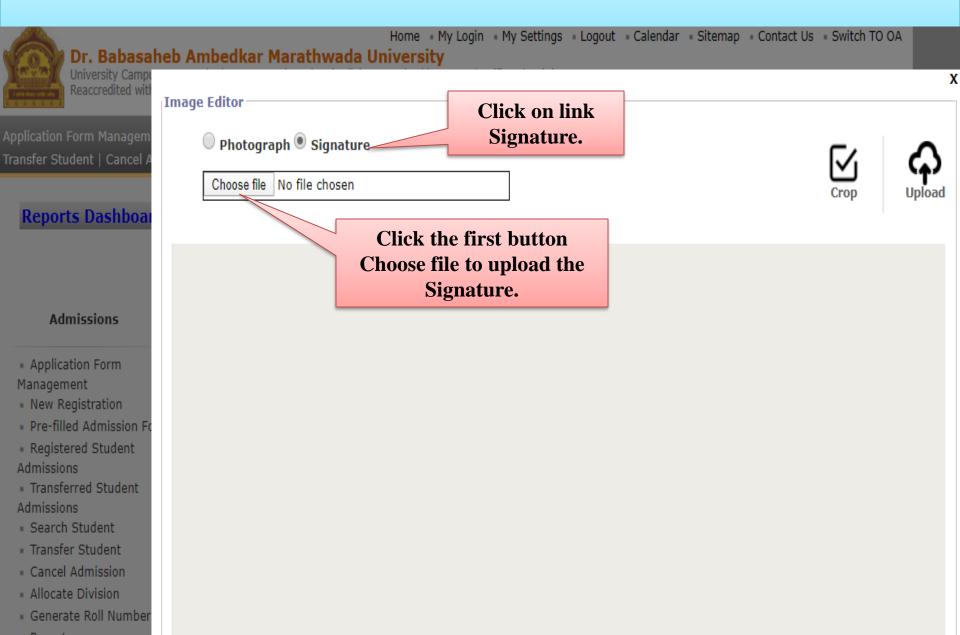

## How to Upload Signature.

## How to Upload Signature.

- Allocate Division
- Generate Roll Number
- Report