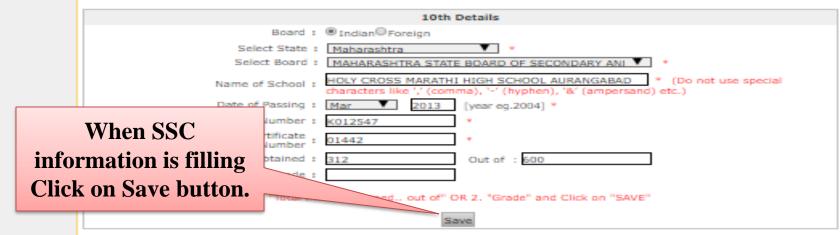

- 10th Information is compulsory.
  - 12th information compulsory if you are seeking admission on the basis of std. 12th.
- Please add 10th details first. You can not add 12th details without entering 10th details.
- Please enter 10th/12th seat no., Board, Marks and Passing date carefully, as they will be used while eligibility checking through system.

| Qualification     | Board/University   | School Name | Passing Date | Mark/Out of | Edit | Delete |
|-------------------|--------------------|-------------|--------------|-------------|------|--------|
| 10th [Add]        |                    |             |              |             |      |        |
| 12th [Add]        | SSC and HSC Add    |             |              |             |      |        |
| Degree [Add]      |                    |             |              |             |      |        |
| Diploma [Add]     | in the information | Click       |              |             |      |        |
| Certificate [Add] | on the link.       |             |              |             |      |        |
| UET [Add]         |                    |             |              |             |      |        |