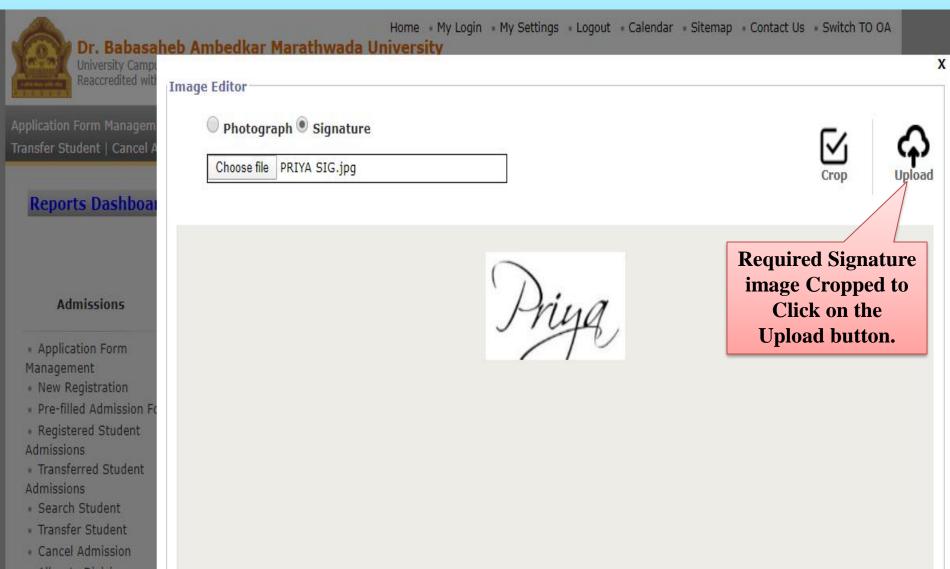

## How to Upload Signature.

## How to Upload Signature.

- Allocate Division
- Generate Roll Number
- Report